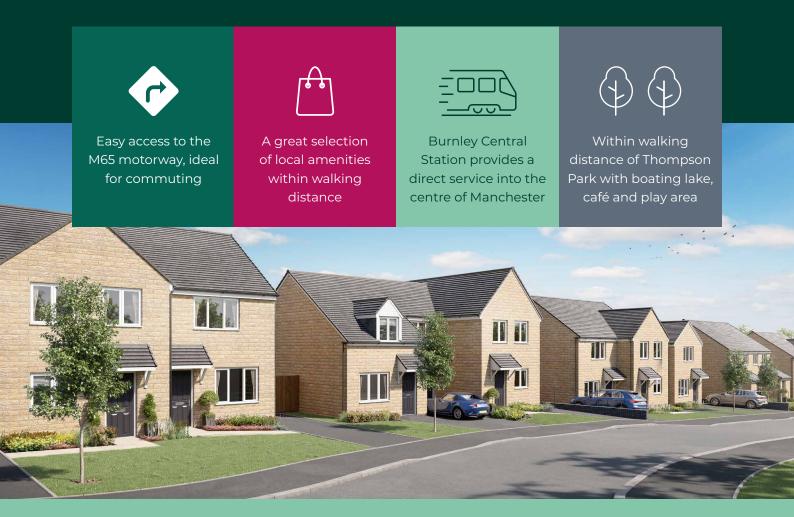

## The Heath at Holbeck Park

The Heath at Holbeck Park is a stunning new development located less than a mile from Burnley town centre, offering a range of beautiful 2, 3 and 4 bedroom homes perfect for first-time buyers and families alike. With an array of shopping and leisure facilities nearby, the development is also ideally positioned, surrounded by handy transport links to Burnley Central Station and within proximity of the M65.