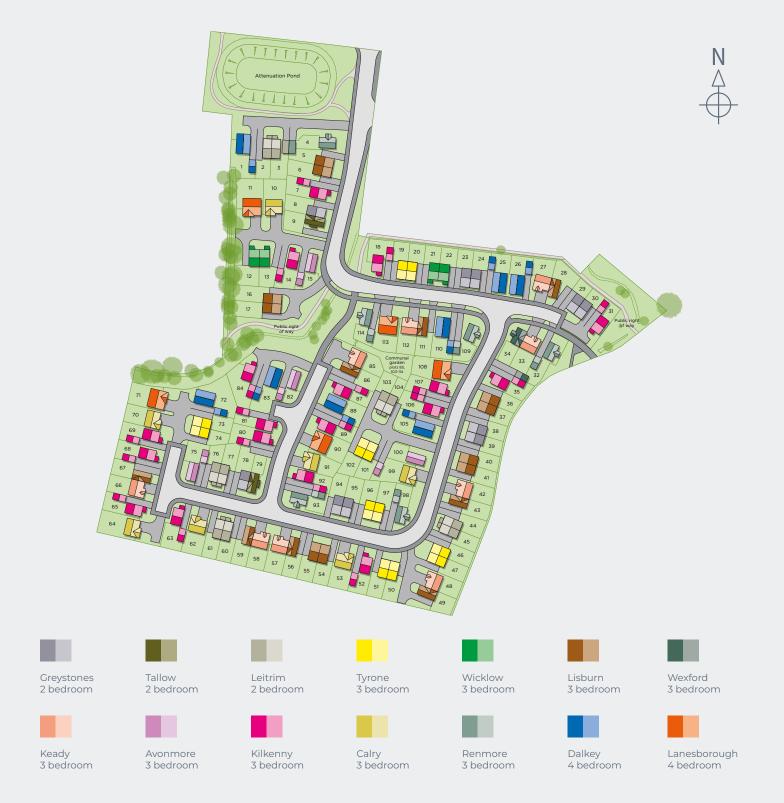

## Kingston Fields

Kingston Fields is a stunning new development of 114 2, 3 and 4 bedroom semi-detached and detached homes in Hull. Less than four miles from the city centre, and with an array of amenities nearby, Kingston Fields is ideally located for first-time buyers, families and downsizers alike. Within a short distance of the A1033 and A63, Hull's major attractions, including The Deep and the marina, are also easily accessible.