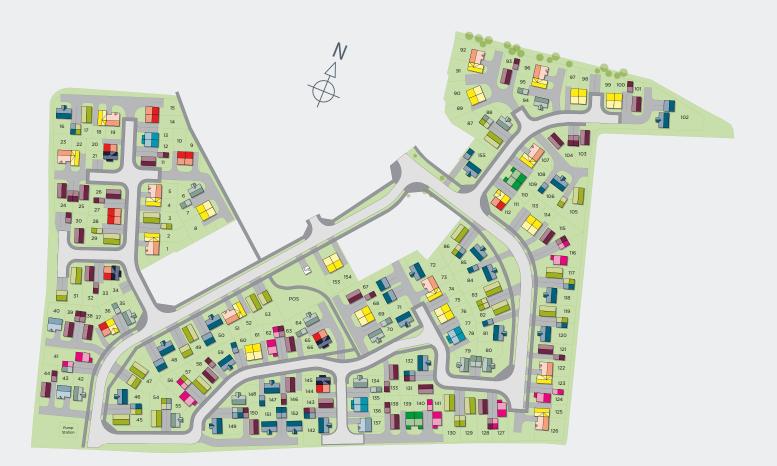

## The Shorelands

Situated in the coastal village of Ingoldmells, The Shorelands is a stunning new development consisting of 2, 3 and 4 bedroom semi-detached and detached homes. Perfect for first-time buyers and families looking to upgrade, The Shorelands is the ideal location for your new home, with the sandy shores of Ingoldmells beach on your doorstep, plus plenty of local amenities nearby.

This site layout is intended for illustrative purposes only and may be subject to change, for example in response to technical or planning requirements, ground conditions or market demand. It is not drawn to scale and does not show legal boundaries, easements, wayleaves, land contours or gradients, local authority street lighting or landscaping proposals. For specific property details, plot layouts or elevations, please speak to one of our Sales Executives. All information correct at time of print, April 2024 v4.