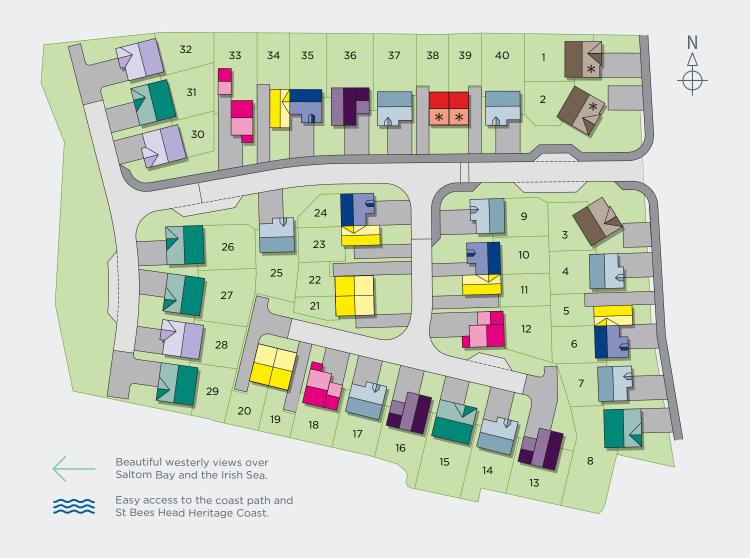

Kells Infant School and St Mary's Catholic Primary School are both nearby

Moy 2 bedroom

Milford 3 bedroom

Cork 2 bedroom

Dublin 4 bedroom

Tyrone 3 bedroom

Broadale 4 bedroom

Fergus 3 bedroom

Affordable Sale (conditions apply)

Kilkenny 3 bedroom

Ennis 3 bedroom