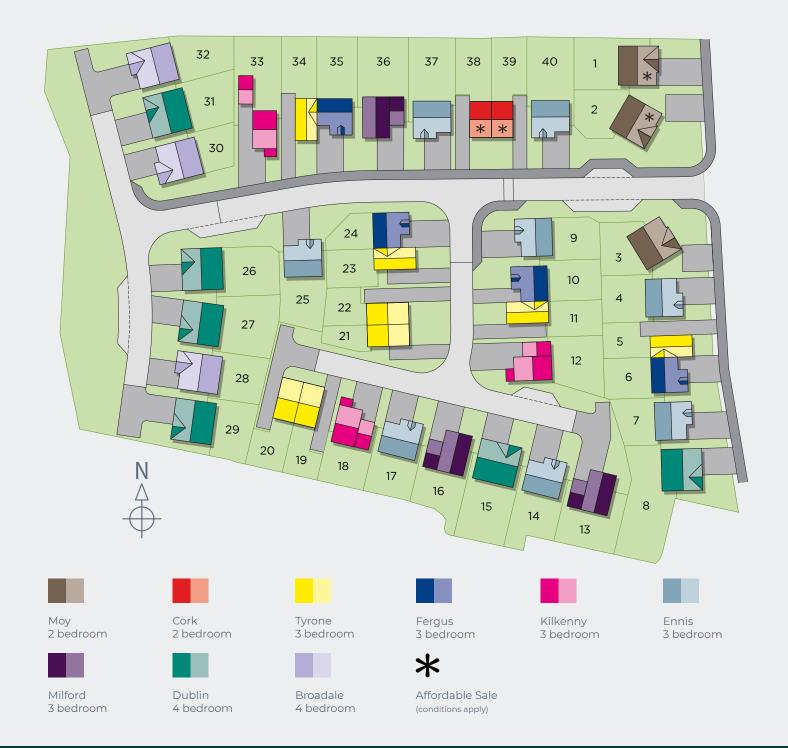

## Saltom Bay Heights

Situated in the picturesque town of Whitehaven, Saltom Bay Heights is an exciting development of beautiful 2, 3 and 4 bedroom homes. With leisurely coastal walks on your doorstep plus more adventurous trails through the Lake District National Park a short drive away, Saltom Bay Heights offers the best of both worlds. Just a short stroll away you will find a beautiful marina and harbour bursting with a range of shops, bars and restaurants. Whitehaven links easily with the rest of Cumbria, providing easy access to Carlisle, Penrith and Barrow-in-Furness.