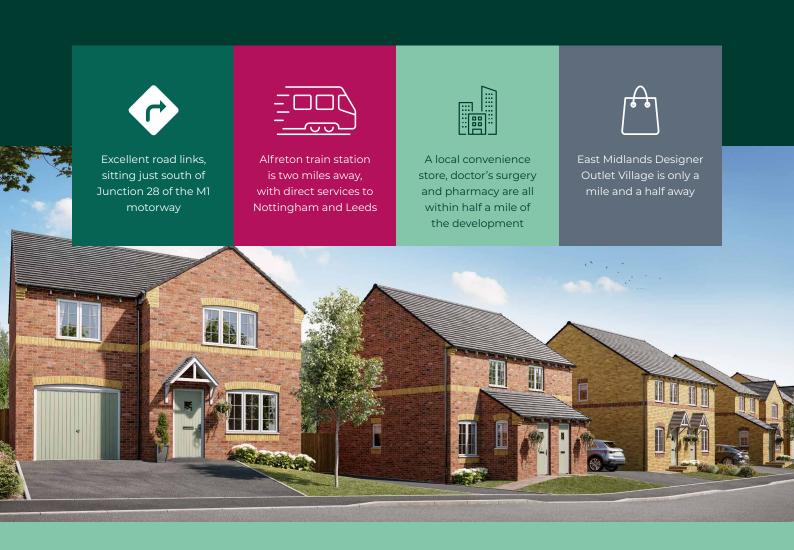

## Manor Fields

Manor Fields is a stunning new development of 68, 3 and 4 bedroom semi-detached and detached homes in the village of Pinxton. Located on the eastern edge of Derbyshire with the beautiful Peak District National Park within easy driving distance and the towns of Mansfield, Nottingham and Derby close by, Manor Fields offers the perfect combination of village life and commutable convenience.