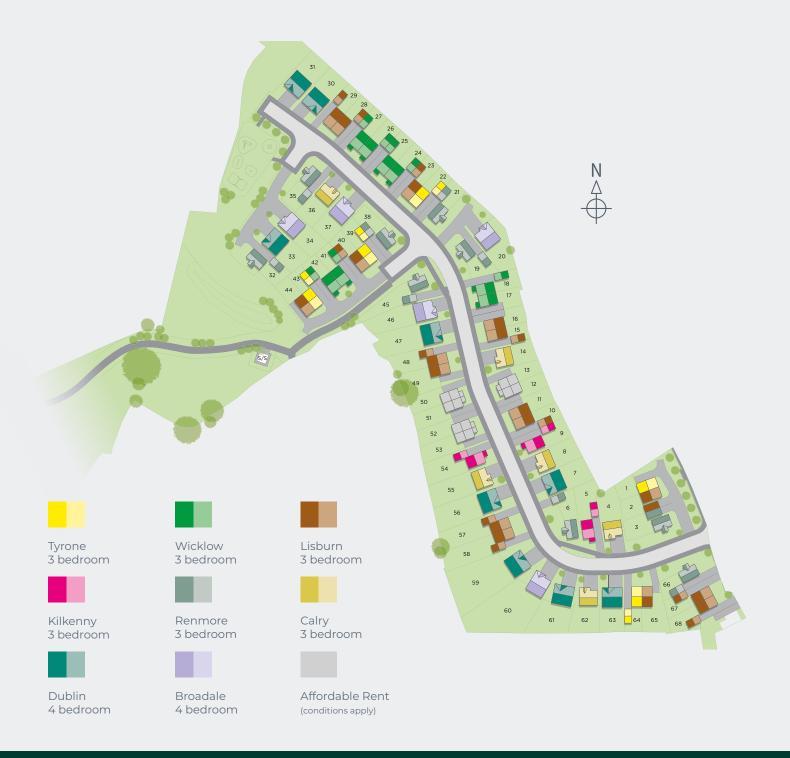

## Manor Fields

Manor Fields is a stunning new development of 68, 3 and 4 bedroom semi-detached and detached homes in the village of Pinxton. Located on the eastern edge of Derbyshire with the beautiful Peak District National Park within easy driving distance and the towns of Mansfield, Nottingham and Derby close by, Manor Fields offers the perfect combination of village life and commutable convenience.