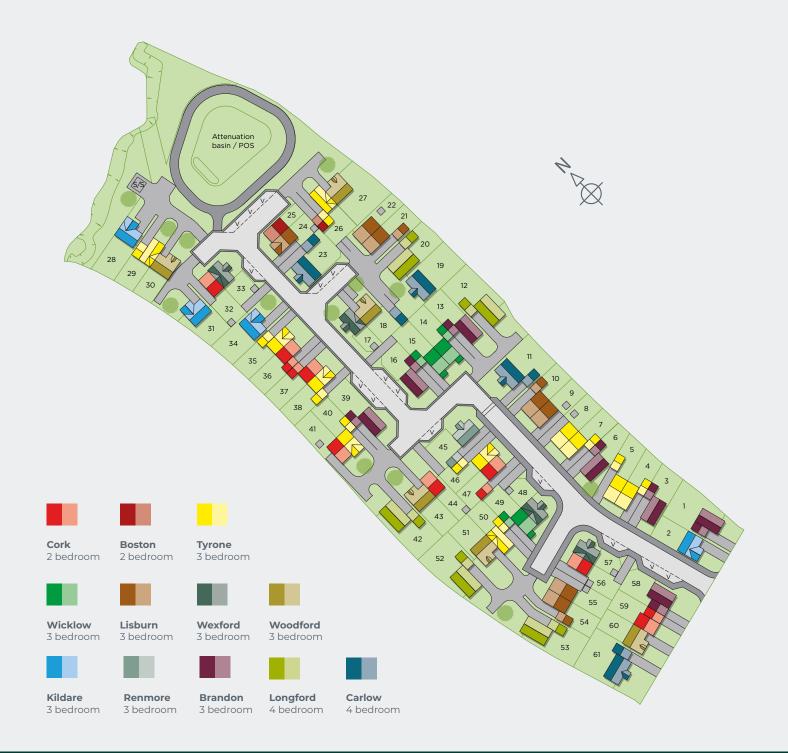

## Meadow Walk

Just a short drive from the centre of South Elmsall, Meadow Walk is a stunning development of 61 2, 3 and 4 bedroom homes. Placed in an ideal location, Meadow Walk benefits from excellent commuter links, providing easy access to Pontefract, Doncaster, and Barnsley and is surrounded by plenty of great amenities, plus several schools. With picturesque surroundings, this development is bordered by beautiful rolling countryside, perfect for walks during down time.