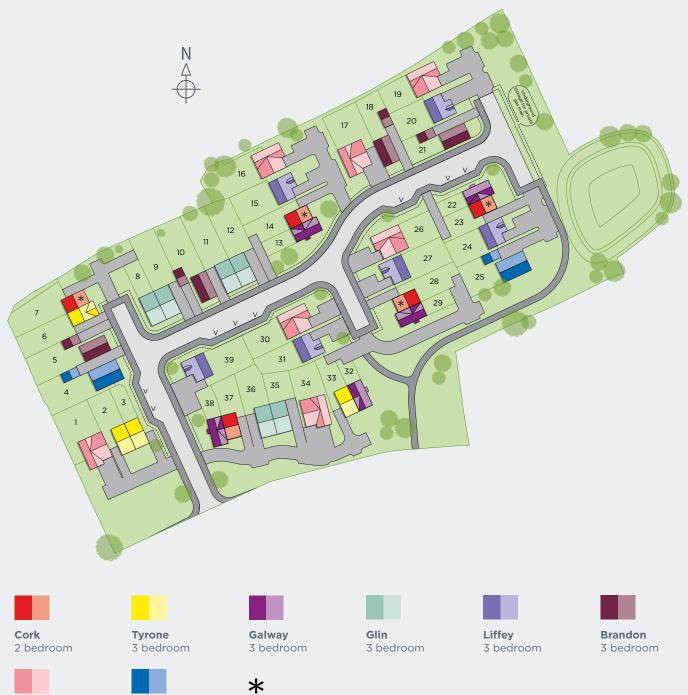

## Barley Meadows gleeson

Located in the picturesque Cumbrian parish of Abbeytown, Barley Meadows is a stunning development of 39, 2, 3 and 4 bedroom homes, within a stone's throw from plenty of great amenities, good schools, and excellent transport links, providing easy access to Wigton and Carlisle.

Blessington 4 bedroom

Dalkey 4 bedroom DMS

Discount Market Sale

(conditions apply)

subject to change, for example in response to technical or planning requirements, ground conditions or market demand. It is not drawn to scale and does not show legal boundaries, easements, wayleaves, land contours or gradients, local authority street lighting or landscaping proposals. For specific property details, plot layouts or elevations, please speak to one of our Sales Executives.