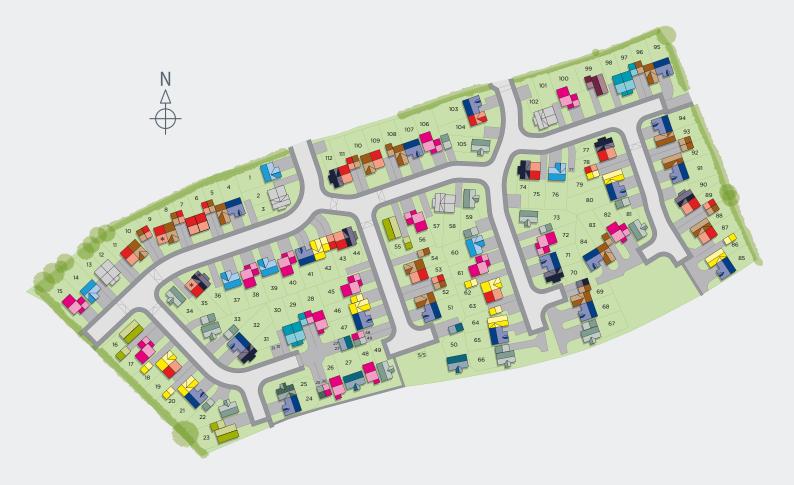

## gleeson

Cork 2 bedroom

Fergus 3 bedroom

Longford 4 bedroom

2 bedroom

Wexford 3 bedroom

Carlow 4 bedroom

Mayfield 2 bedroom

Kilkenny 3 bedroom

Affordable Rent (conditions apply)

3 bedroom

Kildare

\*

3 bedroom

Affordable Sale

(conditions apply)

Wicklow 3 bedroom

Renmore 3 bedroom

Lisburn 3 bedroom

Brandon 3 bedroom

This site layout is intended for illustrative purposes only and may be subject to change, for example in response to technical or planning requirements, ground conditions or market demand. It is not drawn to scale and does not show legal boundaries, easements, wayleaves, land contours or gradients, local authority street lighting or landscaping proposals. For specific property details, plot layouts or elevations, please speak to one of our Sales Executives. All information correct at time of print, April 2024 v2.