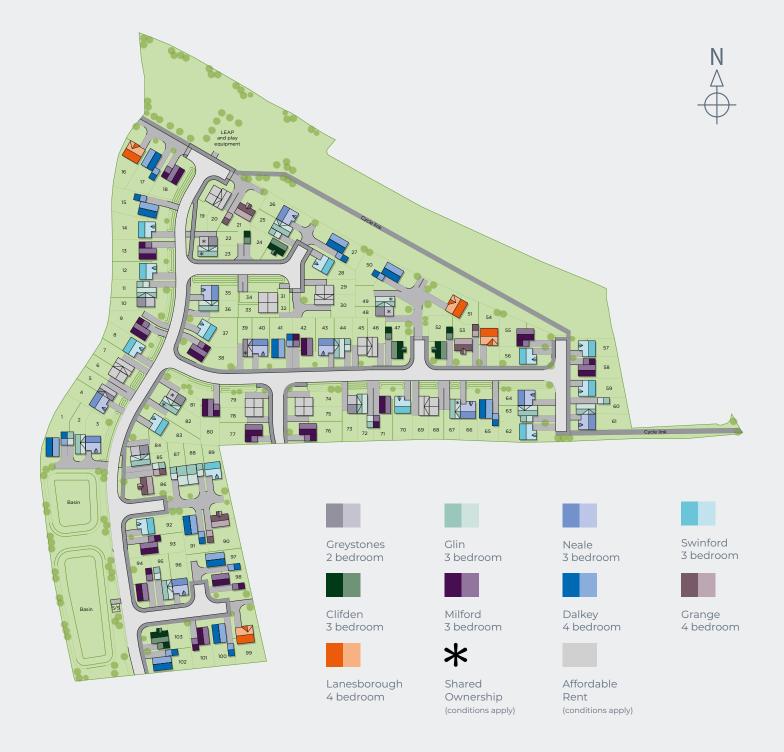

## Tulip Fields

Located in the quaint Lincolnshire town of Holbeach, Tulip Fields is a stunning new development of 104 2, 3 and 4 bedroom homes.

Benefitting from excellent amenities, including good schools, a wide selection of shops, pubs and restaurants and a Tesco superstore, Holbeach is within easy reach of both the A16 and A17, ideal for those working in larger towns, such as Boston, Spalding and Kings Lynn.