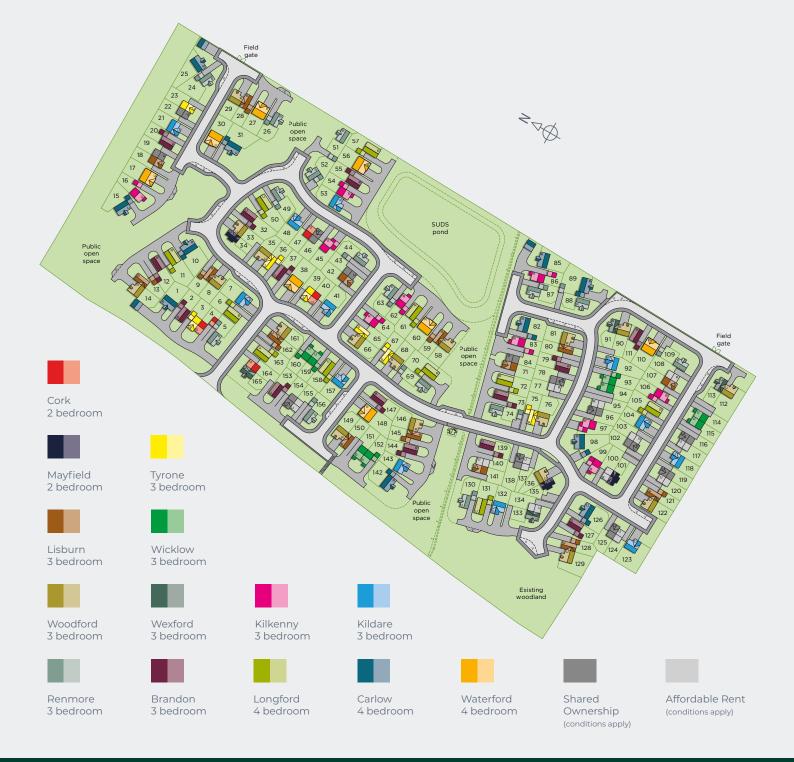

## Firbeck Fields

Firbeck Fields is a stunning new development of 2, 3 and 4 bedroom homes located in the picturesque village of Langold. Nestled on the edge of the village, the development is surrounded by the scenic Nottinghamshire countryside, but is within a five minute walk of lots of great amenities, including shops, schools, pubs, a pharmacy and dentist. Situated off the A60, Firbeck Fields is just a 10 minute drive from Worksop town centre and a 25 minute drive from the centre of Doncaster.