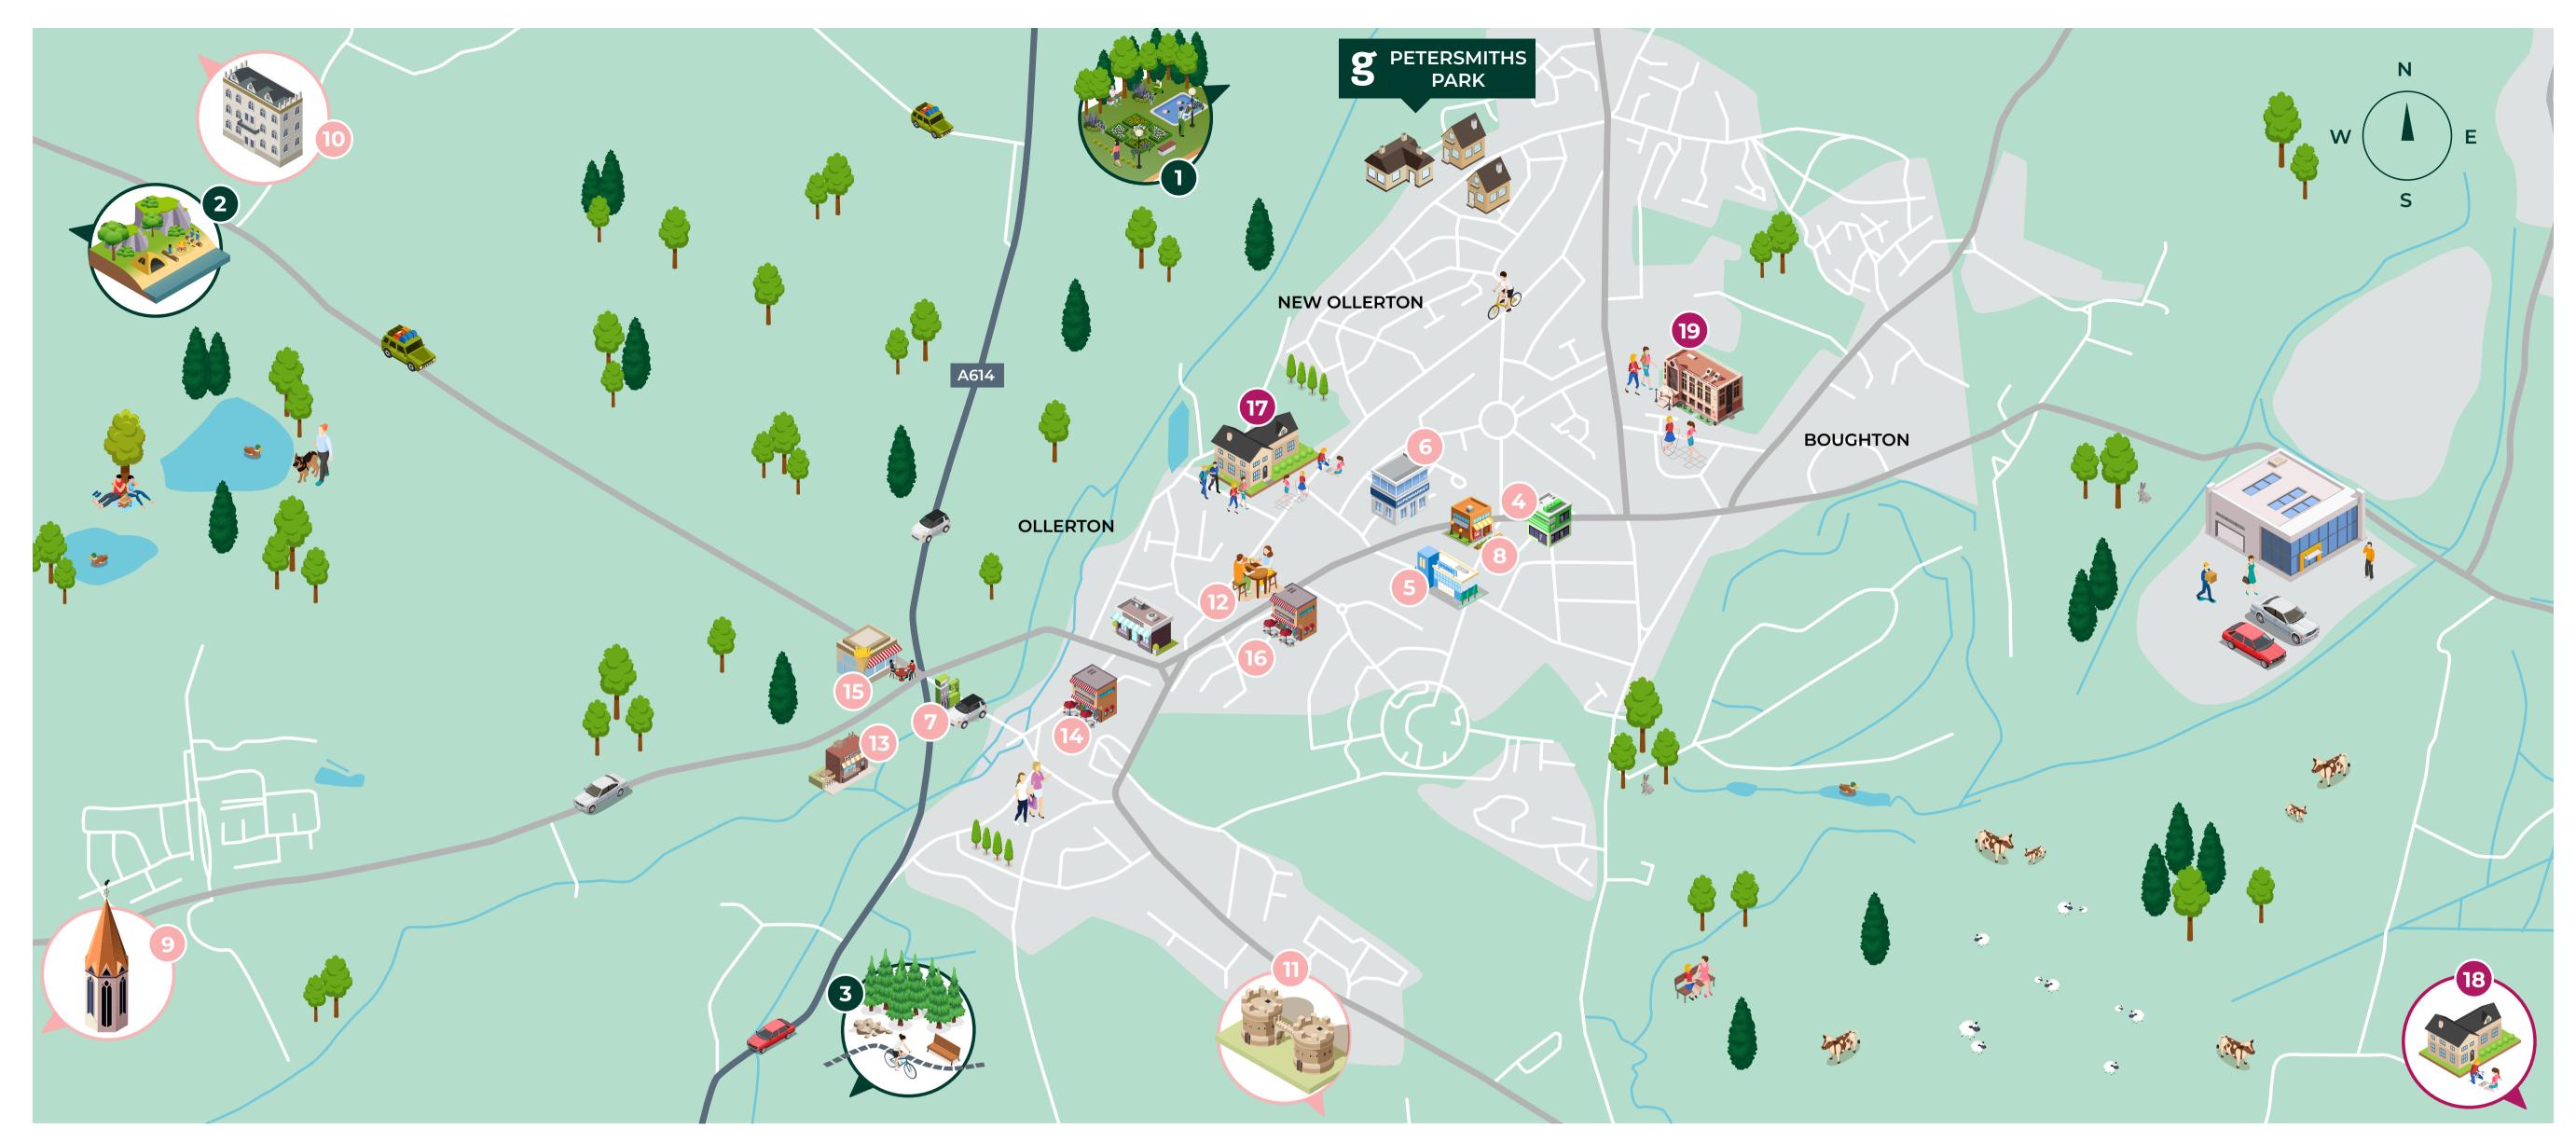

## **Petersmiths Park**

### **Local Attractions**

- 1. Clumber Park
- 2. Peak District **National Park**
- 3. Sherwood Pines

# 6.5 miles

28.3 miles

6.2 miles

10. Sheffield

# Shopping and Leisure

| 4.         | <b>Boots Pharmacy</b>    | 1.2 miles |
|------------|--------------------------|-----------|
| 5.         | <b>Tesco Superstore</b>  | 1.7 miles |
| 6.         | <b>ASDA New Ollerton</b> | 1.4 miles |
| <b>7</b> . | Shell Petrol Station     | 2.0 miles |

2.0 miles Shell Petrol Station 8. Raw & Paw Pet Supplies 1.5 miles 9. Mansfield 10.8 miles

19.0 miles

11. Nottingham

12. Plough Inn Pub 13. Costa Coffee

14. Bella Vita

15. The Big Fish

16. Zazees Indian Restaurant

#### Schools

21.8 miles

1.5 miles

1.9 miles

1.7 miles

1.9 miles

1.6 miles

17. The Forest View Academy

18. Wellow House School

19. Parkgate Academy

# 1.2 miles

4.0 miles

1.9 miles

#### A614

Sheffield Mansfield Nottingham Lincoln

**Travel and Transport** 

2 miles 31.8 miles 12.3 miles 22.2 miles **25.2** miles