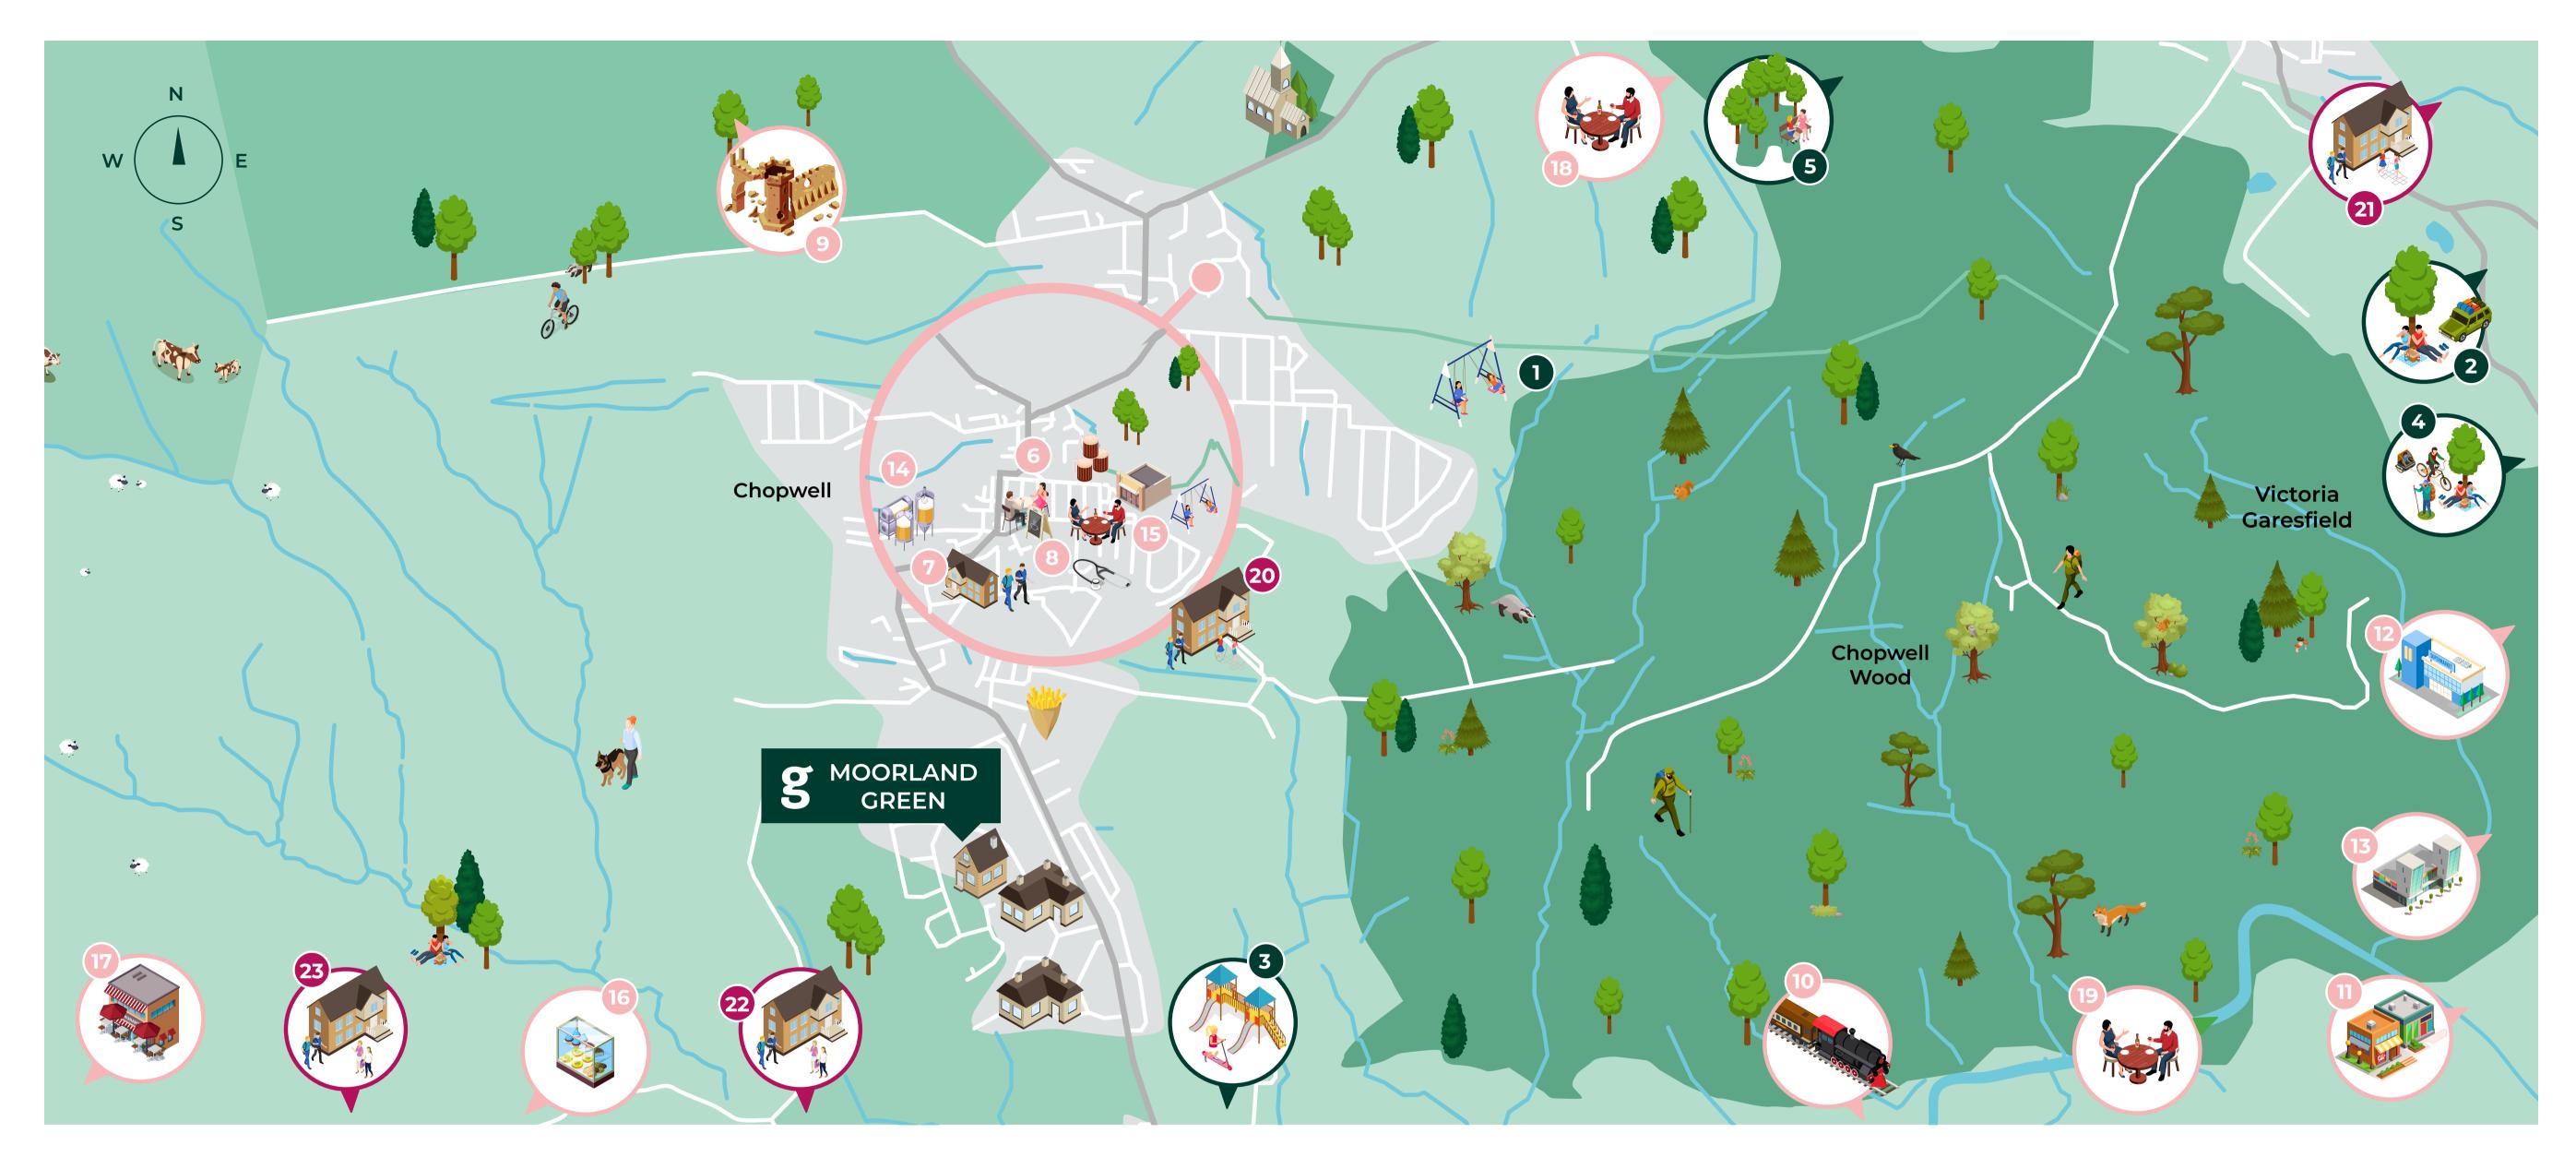

## **Moorland Green**

#### **Local Attractions**

| 1. | South Play Park                      | 1.3 miles |
|----|--------------------------------------|-----------|
| 2. | Chopwell Woodland Park               | 4.0 miles |
| 3. | Blackhall Mill Play Area             | 0.3 miles |
| 4. | Derwent Walk Country Park & The Land |           |
|    | of Oak & Iron Visitor's Centre       | 6.4 miles |

4.8 miles 5. Gibside National Trust

## **Shopping and Leisure**

| 6.        | Co-op Food                       | 1.0 miles |
|-----------|----------------------------------|-----------|
| <b>7.</b> | <b>Chopwell Community Centre</b> | 0.8 miles |
| 8.        | Chopwell Medical Practice        | 1.0 miles |
| 9.        | Prudhoe Castle                   | 7.5 miles |
| 10.       | Tanfield Railway                 | 7.9 miles |
| 11.       | Blaydon Shopping Centre          | 7.5 miles |
| 12.       | ASDA Gateshead                   | 8.8 miles |
| 13.       | Metrocentre                      | 9.6 miles |
| 14.       | The Red House Pub                | 0.7 miles |
| 15.       | The Phoenix Pub                  | 1.0 miles |

16. Riverview Bakery 0.7 miles 17. Santonios Restaurante 1.1 miles 18. The Red Kite Pub 6.5 miles 19. The Woodmans Arms Pub 6.5 miles

#### Schools

| 20. Chopwell Primary School  | 0.8 miles |
|------------------------------|-----------|
| 21. High Spen Primary School | 3.2 miles |
| 22. Consett Academy          | 5.2 miles |
| 23. Derwentside College      | 5.8 miles |