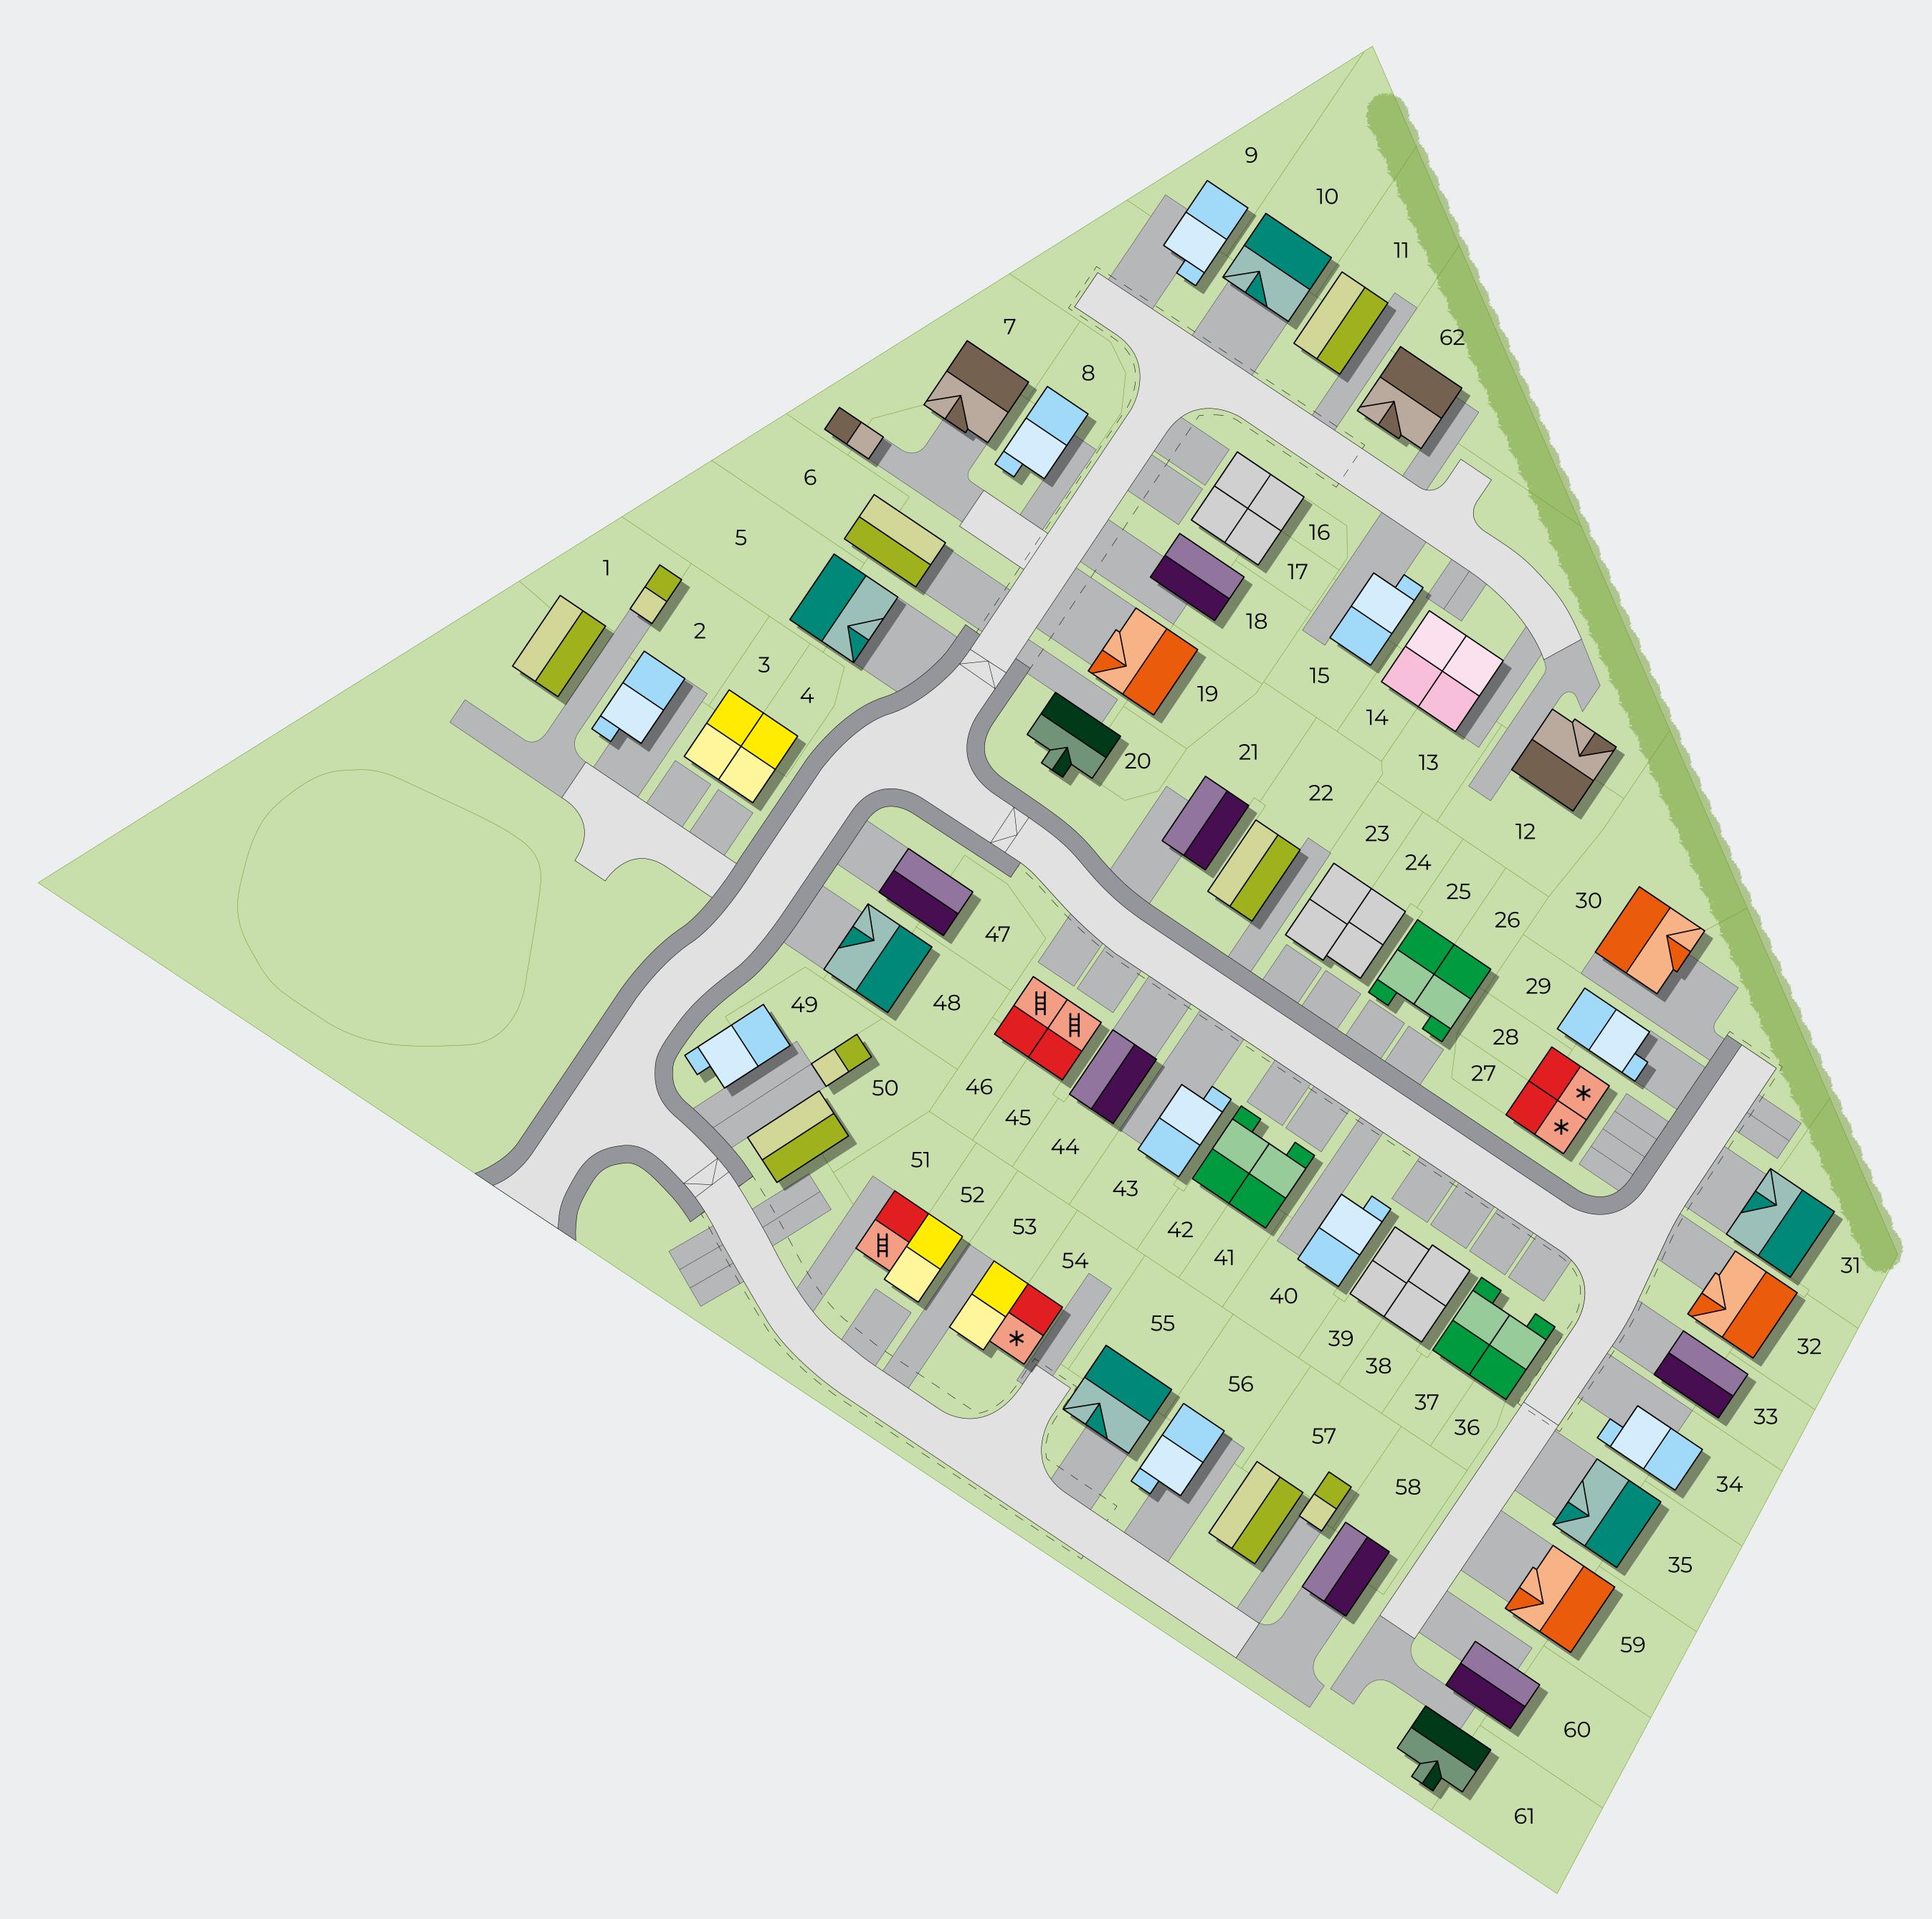

#### Explore our house styles and site locations

2 bedroom

Wicklow 3 bedroom

3 bedroom

Lanesborough 4 bedroom

DMS Discount Market Sale (conditions apply)

Moy (Bungalow) 2 bedroom

Rosemount 3 bedroom

Clifden 3 bedroom

Dublin 4 bedroom

First Homes (conditions apply)

3 bedroom

Limerick 3 bedroom

Longford 4 bedroom

Affordable Rent (conditions apply)

#### Status

Legally Completed

Show Homes

This site layout is intended for illustrative purposes only and may be subject to change, for example in response to technical or planning requirements, ground conditions or market demand. It is not drawn to scale and does not show legal boundaries, easements, wayleaves, land contours or gradients, local authority street lighting or landscaping proposals. For specific property details, plot layouts or elevations, please speak to one of our Sales Executives.