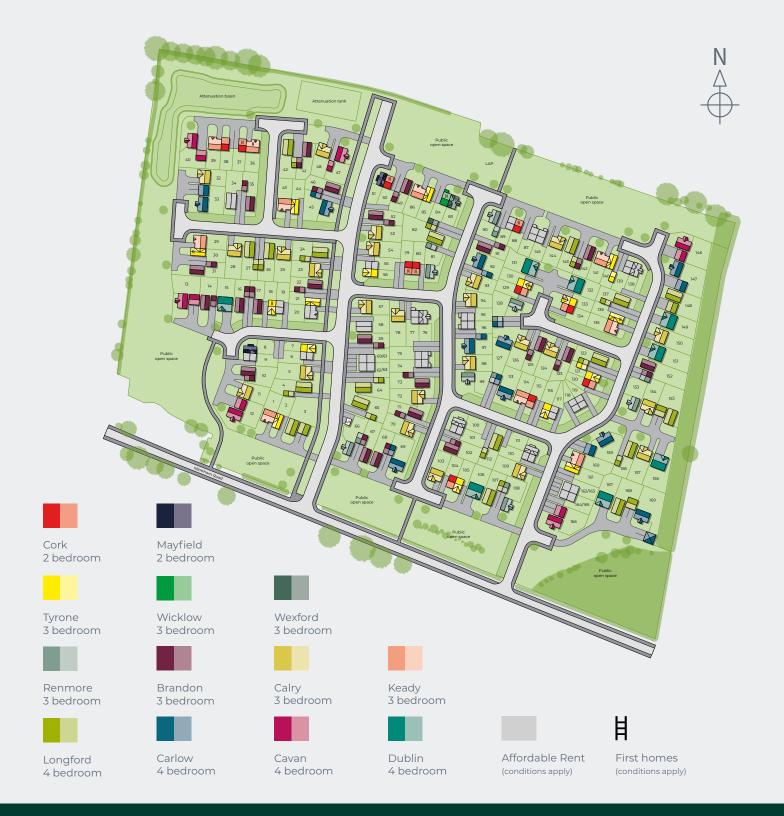

## Poppy Fields

Poppy Fields is a stunning new development of 2, 3 and 4 bedroom homes located in Horncastle, a beautiful English market town nestled in the heart of Lincolnshire. Renowned for its mix of shops, galleries, award-winning coffee shops, popular restaurants and cosy traditional pubs, Horncastle offers a gateway to the Lincolnshire Wolds and its spectacular landscape and picturesque villages. The cathedral city of Lincoln and the popular coastal resort of Skegness are both within a 35-minute drive via the Al58, which is just a short distance from Poppy Fields.