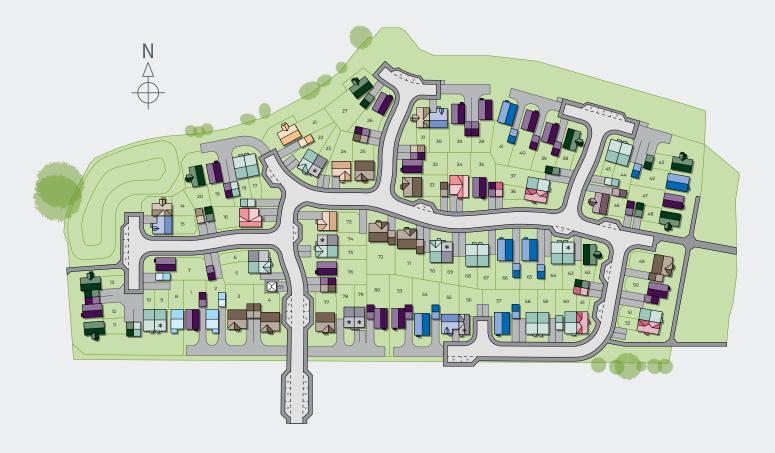

South Hetton Primary School is a ten-minute walk away

Moy 2 bedroom

Strade 3 bedroom

Dalkey 4 bedroom

Greystones 2 bedroom

Neale 3 bedroom

Grange 4 bedroom

Glin 3 bedroom

Sandyford 3 bedroom

Blessington 4 bedroom

Cranford 3 bedroom

Clifden 3 bedroom

Bantry 4 bedroom

Limerick 3 bedroom

Milford 3 bedroom

DMS
Discount Market Sale
(conditions apply)